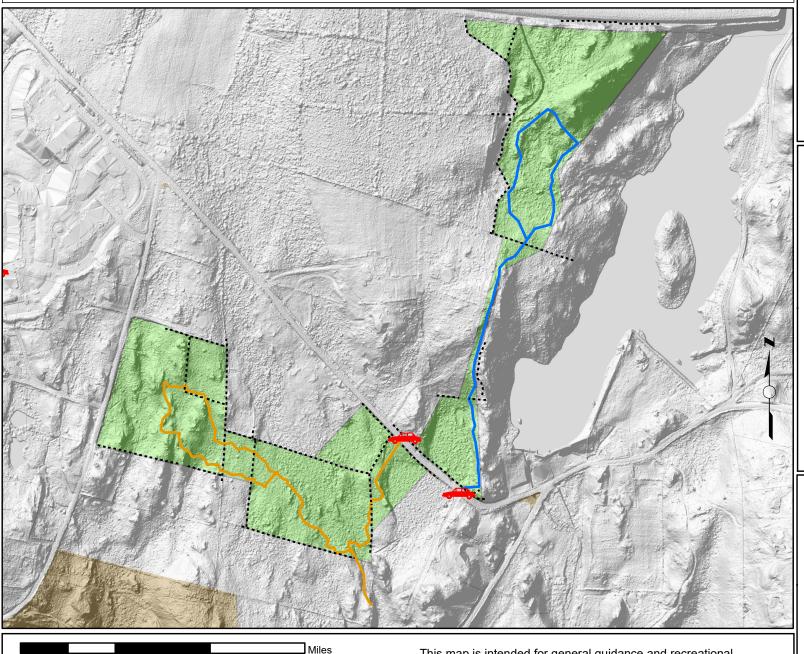

# **Deans Mill Wildlife Corridor**

This map is intended for general guidance and recreational

use of the property only. Data shown on this map may not be complete or current. Hikers do so at their own risk.

41.64 Total Acres

## Legend

Avalonia Properties

### **Trails**

Blue

Orange

Stonewalls

Parking

#### Notes

Avalonia Land Conservancy properties are open for public access.

Load free "Explorer for ArcGIS app and search for "Avalonia Online Map" to view our properties and follow trails interactively.

Do not disturb stone structures. Map Date - February 18, 2020